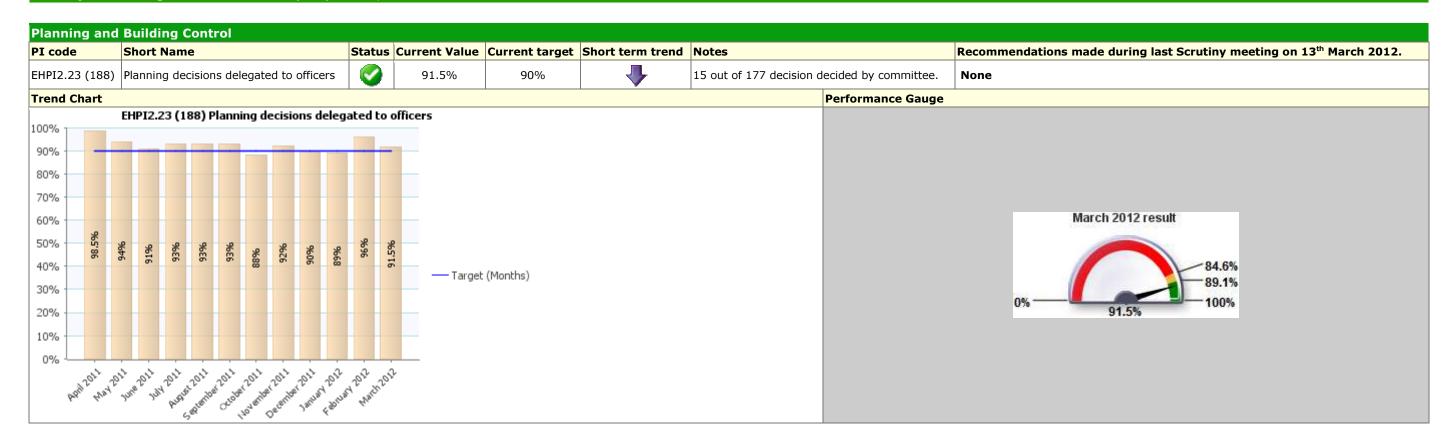

ys                                   | s A    | s/s              | 3 days            |                        | Target (Months)  March 2012 result  15 days 14 days  0 days 25 days                                                                                                                                                                                                                                                                                                                                        | ──50 days                                                                        |  |  |

#### Traffic Light Amber Description Place



# Traffic Light Green Description Caring about what's built (and) where



# Traffic Light Green Description Caring about what's built (and) where; Place



# Traffic Light Green Description Place







# **Traffic Light** Green **Description** Pride in East Herts; Place





# Traffic Light Green Description Prosperity



# Traffic Light Unknown Description Place









|          | PI Status |   | Long Term Trends | Short Term Trends |               |  |
|----------|-----------|---|------------------|-------------------|---------------|--|
|          | Alert     | 1 | Improving        | 1                 | Improving     |  |
| <u> </u> | Warning   | - | No Change        | -                 | No Change     |  |
| 0        | ОК        | - | Getting Worse    | -                 | Getting Worse |  |
| ?        | Unknown   |   |                  |                   |               |  |
| <u></u>  | Data Only |   |                  |