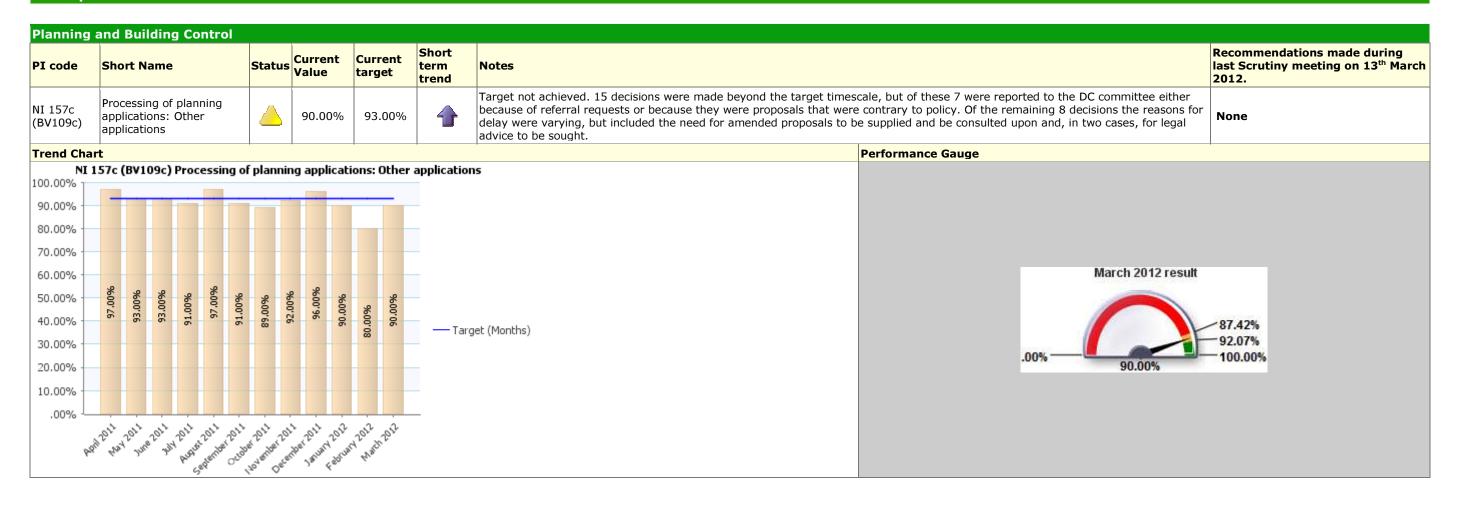

|  |  |
| 30 days<br>25 days<br>20 days<br>15 days<br>10 days | days<br>8 days<br>ys<br>ys                                   | s A    | s/s              | 3 days            |                        | Target (Months)  March 2012 result  15 days 14 days  0 days 25 days                                                                                                                                                                                                                                                                                                                                        | ──50 days                                                                        |  |  |

#### Traffic Light Amber Description Place



# Traffic Light Green Description Caring about what's built (and) where



# Traffic Light Green Description Caring about what's built (and) where; Place



# Traffic Light Green Description Place







# **Traffic Light** Green **Description** Pride in East Herts; Place





# Traffic Light Green Description Prosperity



# Traffic Light Unknown Description Place









|          | PI Status |   | Long Term Trends | Short Term Trends |               |  |
|----------|-----------|---|------------------|-------------------|---------------|--|
|          | Alert     | 1 | Improving        | 1                 | Improving     |  |
| <u> </u> | Warning   | - | No Change        | -                 | No Change     |  |
| 0        | ОК        | - | Getting Worse    | -                 | Getti