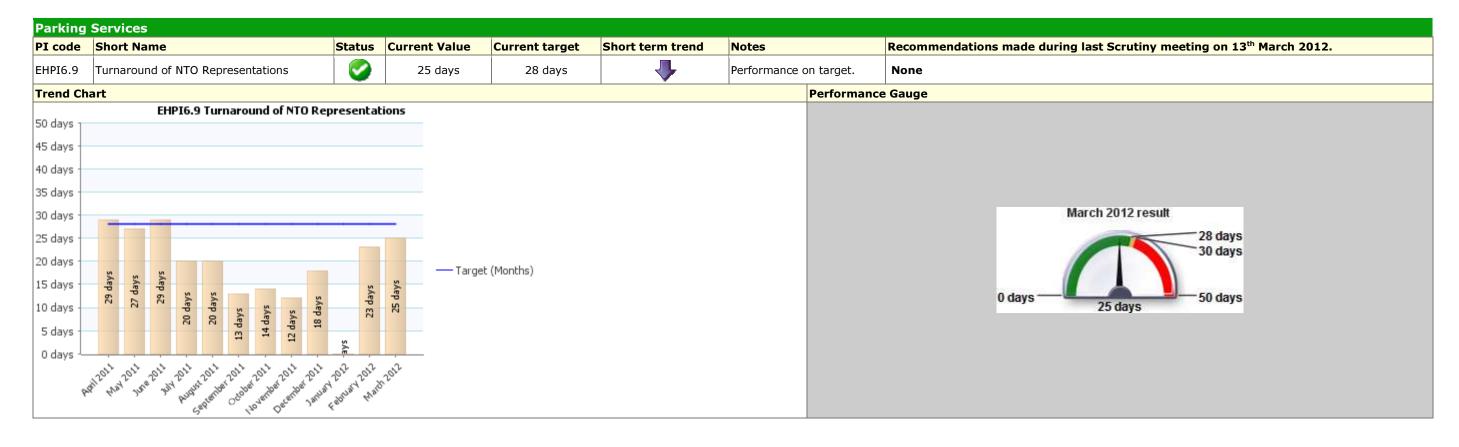

#### Traffic Light Red **Description** Prosperity

5 days

| PI<br>code                                          | Short Name                                                   | Status | Current<br>Value | Current<br>target | Short<br>term<br>trend | Notes                                                                                                                                                                                                                                                                                                                                                                                                      | Recommendations made during last Scrutiny meeting on 13 <sup>th</sup> Marc 2012. |  |  |
|-----------------------------------------------------|--------------------------------------------------------------|--------|------------------|-------------------|------------------------|------------------------------------------------------------------------------------------------------------------------------------------------------------------------------------------------------------------------------------------------------------------------------------------------------------------------------------------------------------------------------------------------------------|----------------------------------------------------------------------------------|--|--|
| EHPI6.8                                             | Turnaround of Pre NTO<br>PCN challenges (10<br>working days) |        | 25 days          | 14 days           | 1                      | The introduction of the Council's largest residents' permit parking scheme has resulted in high call volumes and additional administrative work. The new parking IT system has also taken a short time to settle down. As a result, team productivity was reduced but is now returning to previous levels of performance. The service has continued to meet statutory deadlines on formal representations. | None                                                                             |  |  |
| Trend (                                             | Chart                                                        |        |                  |                   |                        | Performance Gauge                                                                                                                                                                                                                                                                                                                                                                                          | Performance Gauge                                                                |  |  |
| 50 days<br>45 days<br>40 days<br>35 days            |                                                              |        |                  |                   |                        |                                                                                                                                                                                                                                                                                                                                                                                                            |                                                                                  |  |  |
| 30 days<br>25 days<br>20 days<br>15 days<br>10 days | days<br>8 days<br>ys<br>ys                                   | s A    | s/s              | 3 days            |                        | Target (Months)  March 2012 result  15 days 14 days  0 days 25 days                                                                                                                                                                                                                                                                                                                                        | ──50 days                                                                        |  |  |