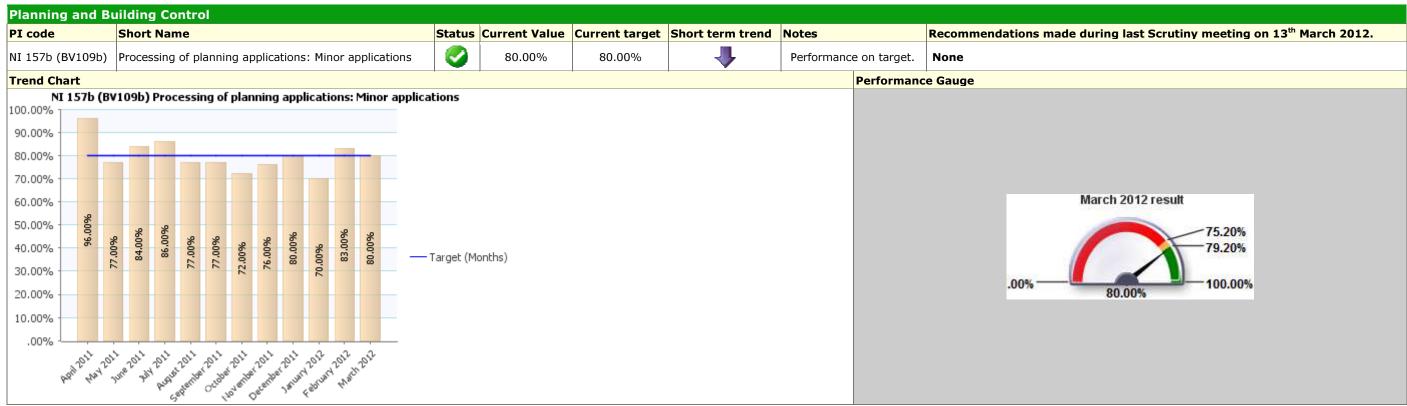

s/s              | 3 days            |                        | Target (Months)  March 2012 result  15 days 14 days  0 days 25 days                                                                                                                                                                                                                                                                                                                                        | ──50 days                                                                        |  |  |

#### Traffic Light Amber Description Place



# Traffic Light Green Description Caring about what's built (and) where



# Traffic Light Green Description Caring about what's built (and) where; Place



# Traffic Light Green Description Place







# **Traffic Light** Green **Description** Pride in East Herts; Place





# Traffic Light Green Description Prosperity



# Traffic Light Unknown Description Place









|          | PI Status |   | Long Term Trends | Short Term Trends |               |  |
|----------|-----------|---|------------------|-------------------|---------------|--|
|          | Alert     | 1 | Improving        | 1                 | Improving     |  |
| <u> </u> | Warning   | - | No Change        | -                 | No Change     |  |
| 0        | ОК        | - | Getting Worse    | -                 | Getting Worse |  |
| ?        | Unknown   |   |                  |                   |               |  |
| <u></u>  | Data Only |   |                  |                   |               |  |