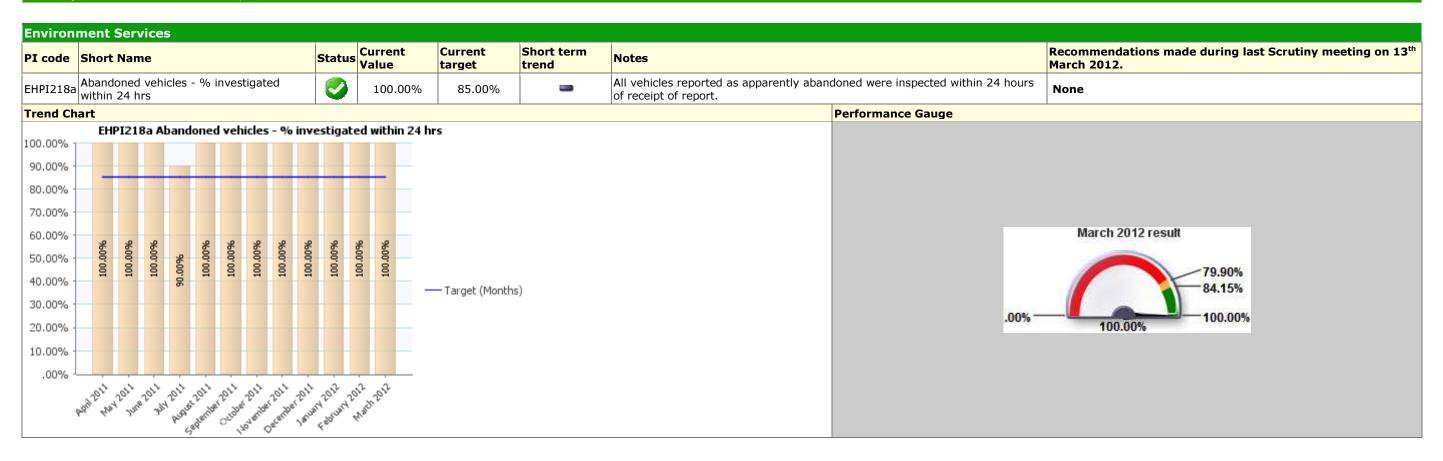

(Months)  March 2012 result  15 days 14 days  0 days 25 days                                                                                                                                                                                                                                                                                                                                        | ──50 days                                                                        |  |  |

#### Traffic Light Amber Description Place



# Traffic Light Green Description Caring about what's built (and) where



# Traffic Light Green Description Caring about what's built (and) where; Place



# Traffic Light Green Description Place







# **Traffic Light** Green **Description** Pride in East Herts; Place





# Traffic Light Green Description Prosperity



# Traffic Light Unknown Description Place









|          | PI Status |   | Long Term Trends | Short Term Trends |               |  |
|----------|-----------|---|------------------|-------------------|---------------|--|
|          | Alert     | 1 | Improving        | 1                 | Improving     |  |
| <u> </u> | Warning   | - | No Change        | -                 | No Change     |  |
| 0        | ОК        | - | Getting Worse    | -                 | Getting Worse |  |
| ?        | Unknown   |   |                  |                   |               |  |
| <u></u>  | Data Only |   |                  |                   |               |  |