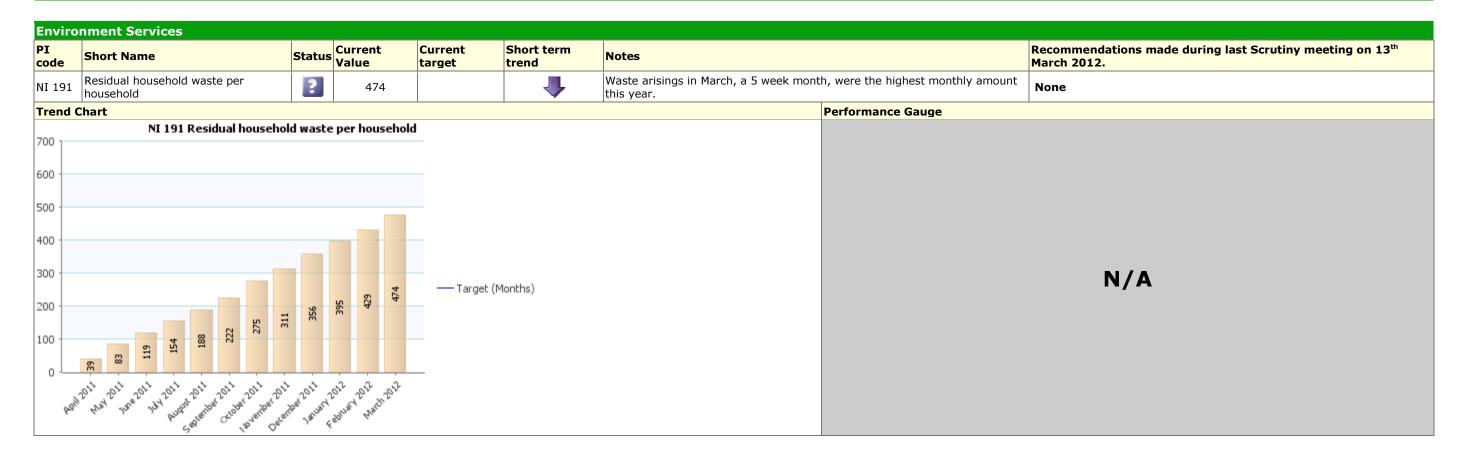

| ──50 days                                                                        |  |  |

#### Traffic Light Amber Description Place



# Traffic Light Green Description Caring about what's built (and) where



# Traffic Light Green Description Caring about what's built (and) where; Place



# Traffic Light Green Description Place







# **Traffic Light** Green **Description** Pride in East Herts; Place





# Traffic Light Green Description Prosperity



# Traffic Light Unknown Description Place









|          | PI Status |   | Long Term Trends | Short Term Trends |               |  |
|----------|-----------|---|------------------|-------------------|---------------|--|
|          | Alert     | 1 | Improving        | 1                 | Improving     |  |
| <u> </u> | Warning   | - | No Change        | -                 | No Change     |  |
| 0        | ОК        | - | Getting Worse    | -                 | Getting Worse |  |
| ?        | Unknown   |   |                  |                   |               |  |
| <u></u>  | Data Only |   |                  |                   |               |  |