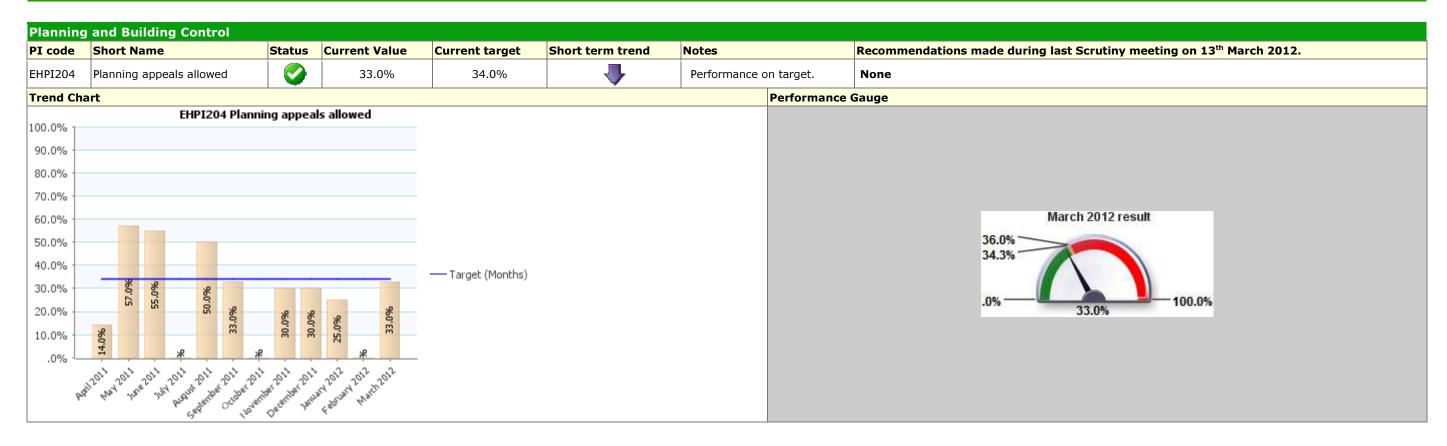

|
| 30 days<br>25 days<br>20 days<br>15 days<br>10 days | days<br>8 days<br>ys<br>ys                                   | s A    | s/s              | 3 days            |                        | Target (Months)  March 2012 result  15 days 14 days  0 days 25 days                                                                                                                                                                                                                                                                                                                                        | ──50 days                                                                        |  |  |

#### Traffic Light Amber Description Place



# Traffic Light Green Description Caring about what's built (and) where



# Traffic Light Green Description Caring about what's built (and) where; Place



# Traffic Light Green Description Place







# **Traffic Light** Green **Description** Pride in East Herts; Place





# Traffic Light Green Description Prosperity



# Traffic Light Unknown Description Place









|          | PI Status |   | Long Term Trends | Short Term Trends |               |  |
|----------|-----------|---|------------------|-------------------|---------------|--|
|          | Alert     | 1 | Improving        | 1                 | Improving     |  |
| <u> </u> | Warning   | - | No Change        | -                 | No Change     |  |
| 0        | ОК        | - | Getting Worse    | -                 | Getting Worse |  |
| ?        | Unknown   |   |                  |