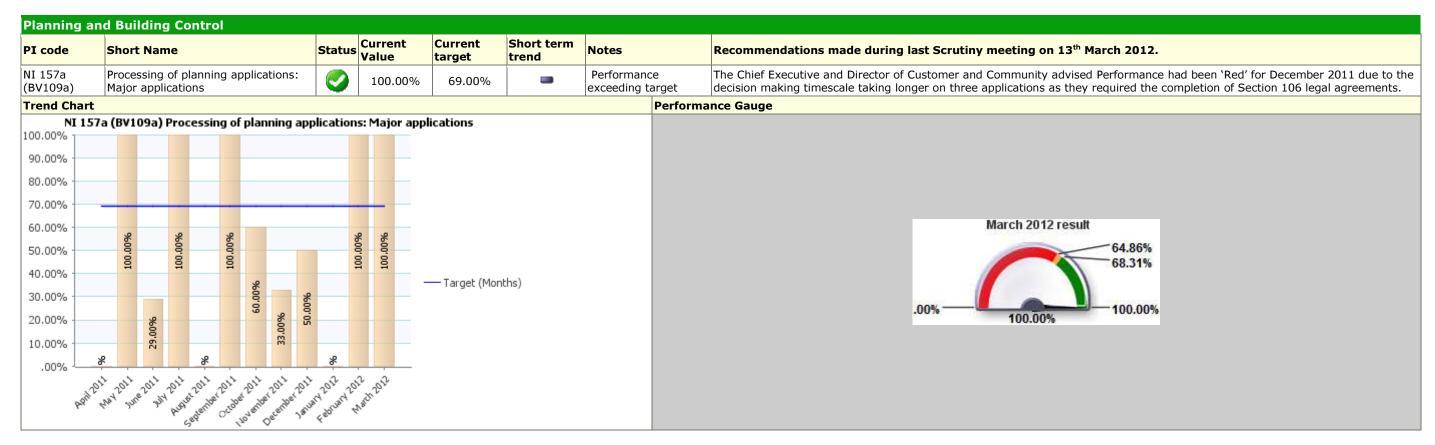

| s/s              | 3 days            |                        | Target (Months)  March 2012 result  15 days 14 days  0 days 25 days                                                                                                                                                                                                                                                                                                                                        | ──50 days                                                                        |  |  |

#### Traffic Light Amber Description Place



# Traffic Light Green Description Caring about what's built (and) where



# Traffic Light Green Description Caring about what's built (and) where; Place



# Traffic Light Green Description Place







# **Traffic Light** Green **Description** Pride in East Herts; Place





# Traffic Light Green Description Prosperity



# Traffic Light Unknown Description Place









|          | PI Status |   | Long Term Trends | Short Term Trends |               |  |
|----------|-----------|---|------------------|-------------------|---------------|--|
|          | Alert     | 1 | Improving        | 1                 | Improving     |  |
| <u> </u> | Warning   | - | No Change        | -                 | No Change     |  |
| 0        | ОК        | - | Getting Worse    | -                 | Getting Worse |  |
| ?        | Unknown   |   |                  |                   |               |  |
| <u></u>  | Data Only |   |                  |                   |               |  |