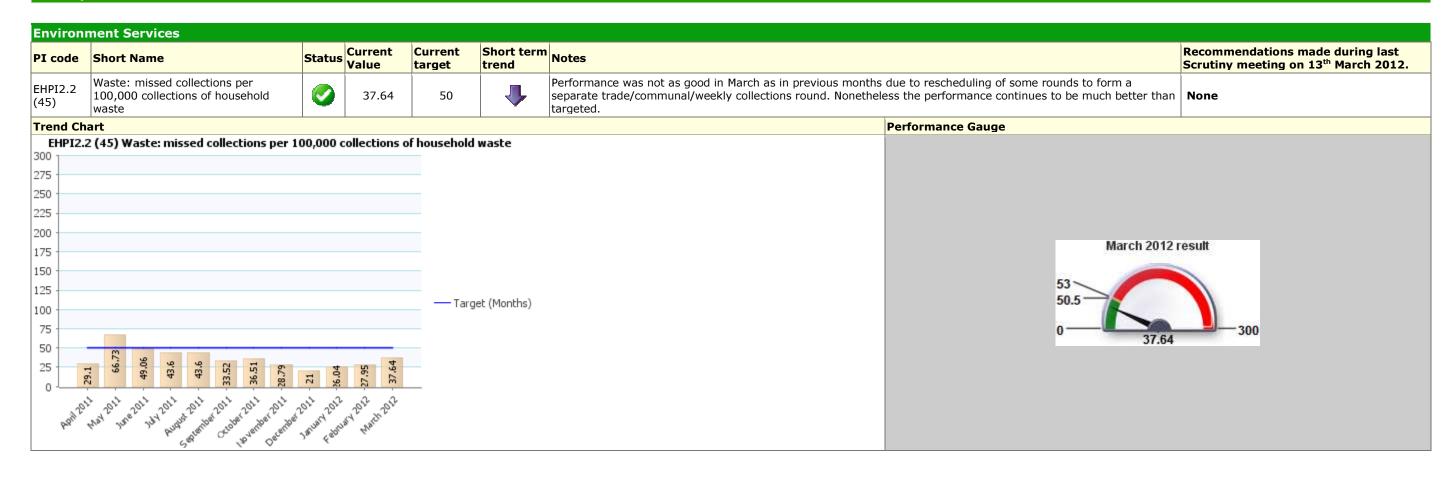

| s/s              | 3 days            |                        | Target (Months)  March 2012 result  15 days 14 days  0 days 25 days                                                                                                                                                                                                                                                                                                                                        | ──50 days                                                                        |  |  |

#### Traffic Light Amber Description Place



# Traffic Light Green Description Caring about what's built (and) where



# Traffic Light Green Description Caring about what's built (and) where; Place



# Traffic Light Green Description Place







# **Traffic Light** Green **Description** Pride in East Herts; Place





# Traffic Light Green Description Prosperity



# Traffic Light Unknown Description Place









|          | PI Status |   | Long Term Trends | Short Term Trends |               |  |
|----------|-----------|---|------------------|-------------------|---------------|--|
|          | Alert     | 1 | Improving        | 1                 | Improving     |  |
| <u> </u> | Warning   | - | No Change        | -                 | No Change     |  |
| 0        | ОК        | - | Getting Worse    | -                 | Getting Worse |  |
| ?        | Unknown   |   |                  |                   |               |  |
| <u></u>  | Data Only |   |                  |                   |               |  |