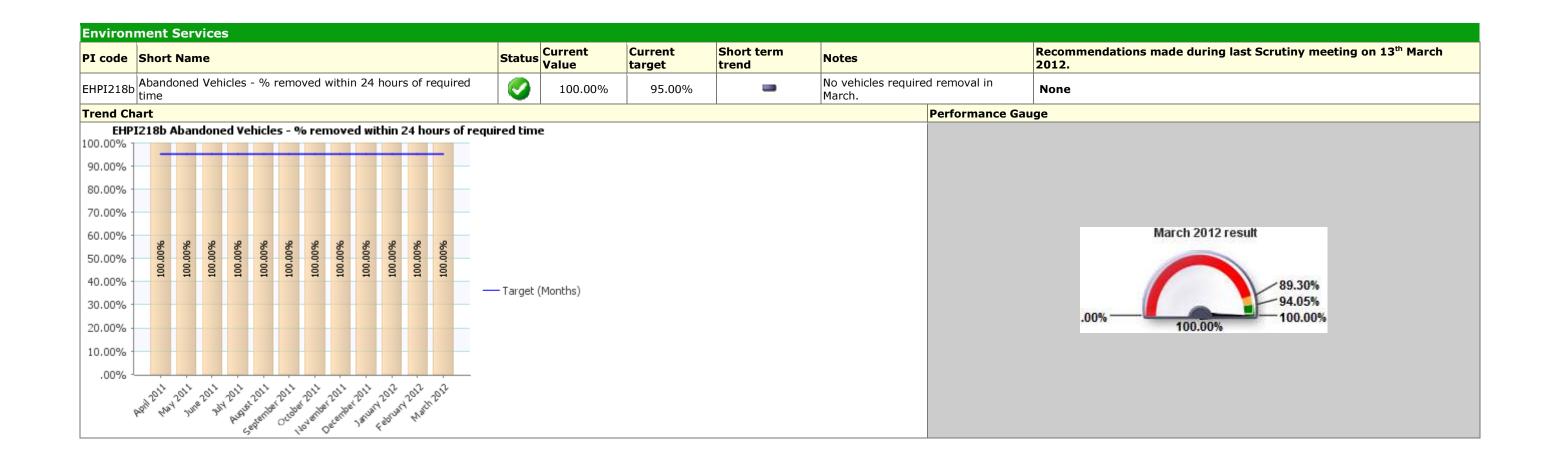

onths)  March 2012 result  15 days 14 days  0 days 25 days                                                                                                                                                                                                                                                                                                                                        | ──50 days                                                                        |  |  |

#### Traffic Light Amber Description Place



# Traffic Light Green Description Caring about what's built (and) where



# Traffic Light Green Description Caring about what's built (and) where; Place



# Traffic Light Green Description Place







# **Traffic Light** Green **Description** Pride in East Herts; Place





# Traffic Light Green Description Prosperity



# Traffic Light Unknown Description Place









|          | PI Status |   | Long Term Trends | Short Term Trends |               |  |
|----------|-----------|---|------------------|-------------------|---------------|--|
|          | Alert     | 1 | Improving        | 1                 | Improving     |  |
| <u> </u> | Warning   | - | No Change        | -                 | No Change     |  |
| 0        | ОК        | - | Getting Worse    | -                 | Getting Worse |  |
| ?        | Unknown   |   |                  |                   |               |  |
| <u></u>  | Data Only |   |                  |                   |               |  |