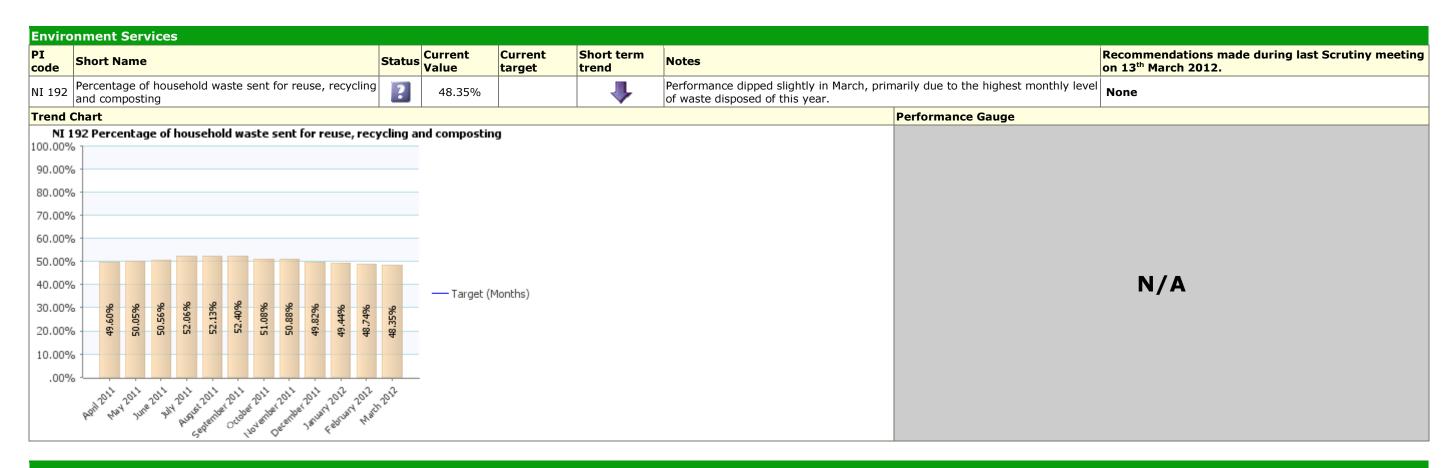

| ──50 days                                                                        |  |  |

#### Traffic Light Amber Description Place



# Traffic Light Green Description Caring about what's built (and) where



# Traffic Light Green Description Caring about what's built (and) where; Place



# Traffic Light Green Description Place







# **Traffic Light** Green **Description** Pride in East Herts; Place





# Traffic Light Green Description Prosperity



# Traffic Light Unknown Description Place









|          | PI Status |   | Long Term Trends | Short Term Trends |               |  |
|----------|-----------|---|------------------|-------------------|---------------|--|
|          | Alert     | 1 | Improving        | 1                 | Improving     |  |
| <u> </u> | Warning   | - | No Change        | -                 | No Change     |  |
| 0        | ОК        | - | Getting Worse    | -                 | Getting Worse |  |
| ?        | Unknown   |   |                  |                   |               |  |
| <u></u>  | Data Only |   |                  |                   |               |  |